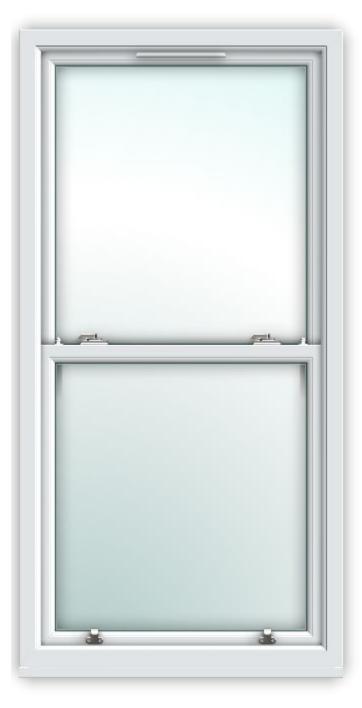

## "Trickle vents on Sash & Case windows can only be fitted to the top of the top sash. We do not fit trickle vents to frame or to the interlock."

This means these are noticeable on the face off the window but it looks like your council requests they are not noticeable. This is not something we can do.

Let me know how you wish to proceed. I have attached a CAD image of how the sash & case window looks, showing the vent on the top sash

Thanks

Jay Fairgrieve

Sample CAD image of the frame I have been quoted on.